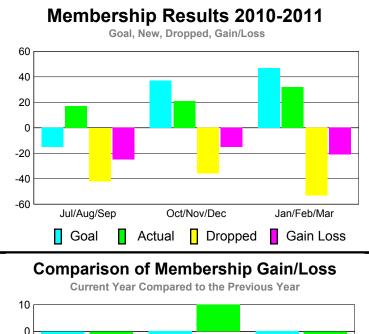

## YTD Status Quo Clubs 2010-2011

| <u> MEMBERSHIP</u> |                           |                    |                 |                 |                        |
|--------------------|---------------------------|--------------------|-----------------|-----------------|------------------------|
|                    | <u>Membership</u> Results |                    |                 |                 | <u>Membership</u>      |
|                    | 2010-2011                 |                    |                 |                 | 2009-2010              |
|                    |                           | _                  |                 |                 |                        |
|                    | Net                       | Actual             | Actual          | Gain/           | Gain/                  |
| Month              | Memb<br><u>Goal</u>       | New<br><u>Memb</u> | Dropped<br>Memb | Loss of<br>Memb | Loss of<br><u>Memb</u> |
| Jul/Aug/Sep        | -15                       | 17                 | -42             | -25             | -36                    |
| Oct/Nov/Dec        | 37                        | 21                 | -36             | -15             | 10                     |
| Jan/Feb/Mar        | 47                        | 32                 | -53             | -21             | -1                     |
| Totals             | 69                        | 70                 | -131            | -61             | -27                    |