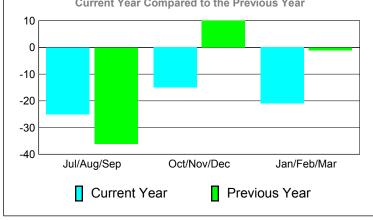

## YTD Status Quo Clubs 2010-2011

| <u> MEMBERSHIP</u> |                           |                    |                 |                 |                        |
|--------------------|---------------------------|--------------------|-----------------|-----------------|------------------------|
|                    | <u>Membership</u> Results |                    |                 |                 | <u>Membership</u>      |
|                    | 2010-2011                 |                    |                 |                 | 2009-2010              |
|                    |                           | _                  |                 |                 |                        |
|                    | Net                       | Actual             | Actual          | Gain/           | Gain/                  |
| Month              | Memb<br><u>Goal</u>       | New<br><u>Memb</u> | Dropped<br>Memb | Loss of<br>Memb | Loss of<br><u>Memb</u> |
| Jul/Aug/Sep        | -15                       | 17                 | -42             | -25             | -36                    |
| Oct/Nov/Dec        | 37                        | 21                 | -36             | -15             | 10                     |
| Jan/Feb/Mar        | 47                        | 32                 | -53             | -21             | -1                     |
| Totals             | 69                        | 70                 | -131            | -61             | -27                    |